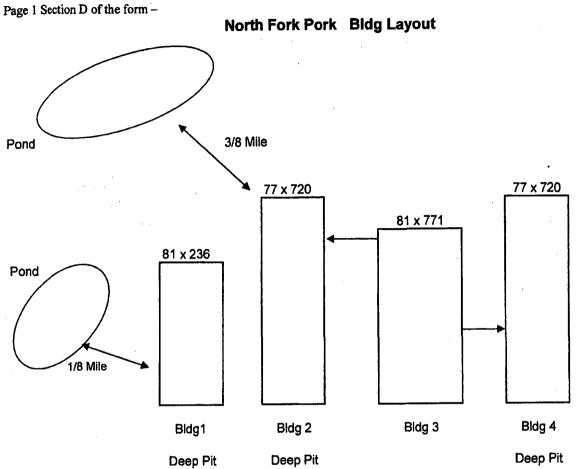

Livestock waste management facilities consisting of one concrete pit (81 ft. x 236 ft. x 8 ft. deep) and the portion of the plastic and cast iron slotted flooring over the manure pit in Building # 1; one concrete pit (77 ft. x 720 ft. x 10 ft. deep) with twenty concrete pump out pits (each 4 ft. x 4 ft. x 10 ft. deep) and the portion of the concrete slotted flooring over the manure pits in Building # 2; one concrete pit (81 ft. x 771 ft. x 2 ft. deep) and the portion of the plastic and cast iron slotted flooring over the manure pit in Building # 3; one concrete pit (77 ft. x 720 ft. x 10 ft. deep) with twenty concrete pump out pits (each 4 ft. x 4 ft. x 10 ft. deep) and the portion of the concrete slotted flooring over the manure pits in

The water pollution control facilities in this request include the following:

North Fork Pork, LLC 450 N. County Road 1425E West Point, IL 62380

Section 8, T3N, R7W of the 4th P.M. in Hancock County

Livestock waste management facilities consisting of one concrete pit (81 ft. x 236 ft. x 8 ft. deep) and the portion of the plastic and cast iron slotted flooring over the manure pit in Building # 1; one concrete pit (77 ft. x 720 ft. x 10 ft. deep) with twenty concrete pump out pits (each 4 ft. x 4 ft. x 10 ft. deep) and the portion of the concrete slotted flooring over the manure pits in Building # 2; one concrete pit (81 ft. x 771 ft. x 2 ft. deep) and the portion of the plastic and cast iron slotted flooring over the manure pit in Building # 3; one concrete pit (77 ft. x 720 ft. x 10 ft. deep) with twenty concrete pump out pits (each 4 ft. x 4 ft. x 10 ft. deep) and the portion of the concrete slotted flooring over the manure pits in Building # 4; and approximately 50 ft. of 8 inch diameter PVC manure transfer piping. These livestock waste management facilities are used to collect, transport, and/or store livestock wastes prior to cropland application.